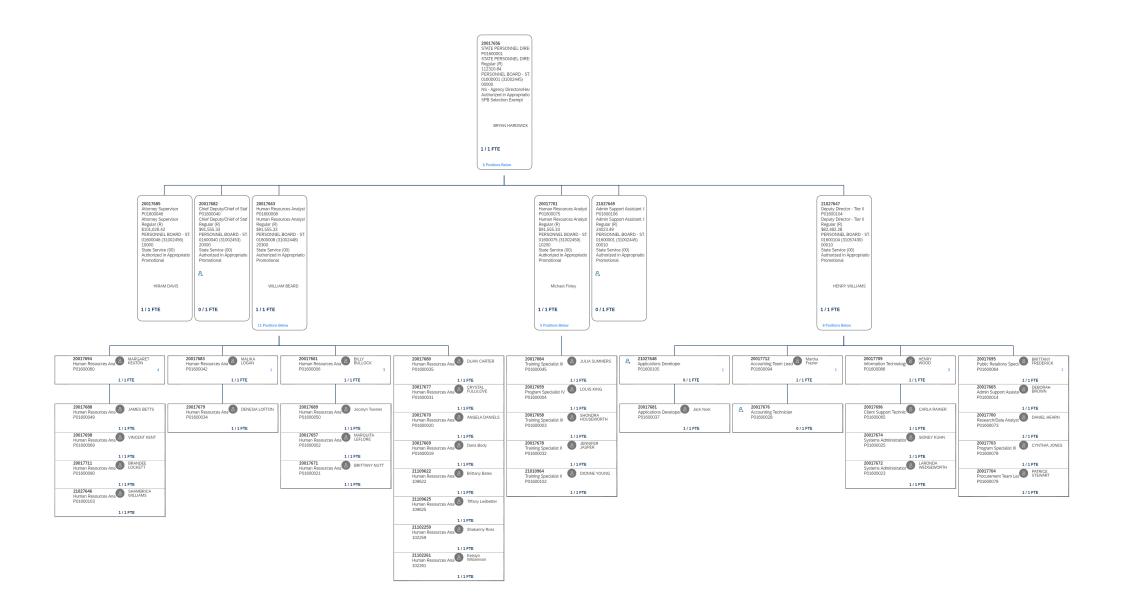

|                                      |                                            |                        |
| WIRELESS COMM. DEVS.    |                                  |                                                    |                                      |                                            |                        |
| SUBSIDIES, LOANS, ETC   |                                  |                                                    |                                      |                                            |                        |
| TOTALS                  | (147,344)                        |                                                    |                                      |                                            | (147,344)              |



#### Agency Revenue Source Report - FY2023 Data As Required by HB 831, 2015 Legislative Session And SB 2387, 2016 Legislative Session

| And SB 2387, 2016 Legislative Session                           |                                              |                                                      |
|-----------------------------------------------------------------|----------------------------------------------|------------------------------------------------------|
| Agency Name                                                     | Mississippi State Personnel Board            |                                                      |
| Budget Year                                                     | FY 2023                                      |