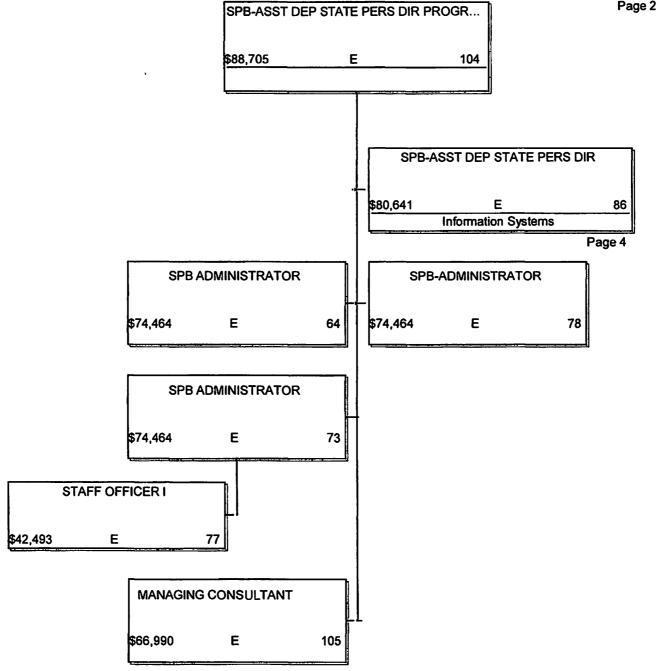

### BUDGET REQUEST FOR FISCAL YEAR ENDING JUNE 30, 2023 REVISED: 8/31/2021 8:34:29 AM

614-00

Personnel Board 210 East Capitol Street Ste. 800 Kelly Hardwick AGENCY ADDRESS CHIEF EXECUTIVE OFFICER Actual Expenses Estimated Expenses Requested For Requested Over/(Under) Estimated June 30,2021 June 30,2022 June 30,2023 I. A. PERSONAL SERVICES AMOUNT PERCENT 1. Salaries, Wages & Fringe Benefits (Base) 3,098,582 3,546,170 3,745,042 a. Additional Compensation b. Proposed Vacancy Rate (Dollar Amount) 2.000 c. Per Diem 1.960 2.000 198,872 5.60% Total Salaries, Wages & Fringe Benefits 3,100,542 3,548,170 3,747,042 2. Travel a. Travel & Subsistence (In-State) 2,375 12,000 12,300 300 2.50% b. Travel & Subsistence (Out-Of-State) c. Travel & Subsistence (Out-Of-Country) Total Travel 2,375 12,300 300 2.50% 12,000 B. CONTRACTUAL SERVICE S (Schedule B) 400 a. Tuition, Rewards & Awards 322 400 b. Communications, Transportation & Utilities 17 100 100 c. Public Information d. Rents 259,370 307,228 307,228 5,000 e. Repairs & Service 4,995 5,000 443,788 8,220 1.89% f. Fees, Professional & Other Services 464,625 435,568 g. Other Contractual Services 15,452 17,000 17,000 h. Data Processing 52,600 54,000 54,000 1,505 1,505 i. Other 1,505 798,886 820,801 829,021 8,220 1.00% **Total Contractual Services** C. COMMODITIES (Schedule C) a. Maintenance & Construction Materials & Supplies b. Printing & Office Supplies & Materials 3,812 5,000 5,615 615 12.30% c. Equipment, Repair Parts, Supplies & Accessories d. Professional & Scientific Supplies & Materials e. Other Supplies & Materials 25,046 19,600 19,600 **Total Commodities** 28,858 25,215 615 2.50% 24,600 D. CAPITAL OUTLAY 1. Total Other Than Equipment (Schedule D-1) 2. Equipment (Schedule D-2) b. Road Machinery, Farm & Other Working Equipment c. Office Machines, Furniture, Fixtures & Equipment 21,787 33,400 61,576 28,176 84.36% d. IS Equipment (Data Processing & Telecommunications) e. Equipment - Lease Purchase f. Other Equipment **Total Equipment (Schedule D-2)** 21,787 33,400 61,576 28,176 84.36% 3. Vehicles (Schedule D-3) 4. Wireless Comm. Devices (Schedule D-4) E. SUBSIDIES, LOANS & GRANTS (Schedule E) 3,952,448 4,438,971 4,675,154 236,183 5.32% TOTAL EXPENDITURES II. BUDGET TO BE FUNDED AS FOLLOWS: Cash Balance-Unencumbered 4,325,168 4,675,154 349,986 8.09% General Fund Appropriation (Enter General Fund Lapse Below) 3,952,448 113,803 (113,803) State Support Special Funds (100.00%) Federal Funds Other Special Funds (Specify) Less: Estimated Cash Available Next Fiscal Period 3,952,448 4,438,971 4,675,154 236,183 5.32% TOTAL FUNDS (equals Total Expenditures above) GENERAL FUND LAPSE 37,252 III: PERSONNEL DATA Number of Positions Authorized in Appropriation Bill a.) Perm Full 42 41 41 b.) Perm Part 3 c.) T-L Full d.) T-L Part Average Annual Vacancy Rate (Percentage) a.) Perm Full b.) Perm Part c.) T-L Full d.) T-L Part Kelly Hardwick Approved by: Henry Williams 8/3/2021 11:02 AM Submitted by: Date: Official of Board or Commission